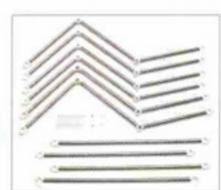

### パネルとバーであらゆる運営が可能に

ステップアップ キット2.0

【キットの構成】 別売り マガルバーZ(6本)、 フィールドバーM(4本)。 すべり止めシート (50枚)

関節のついたフィールドバーなどで、

思い通りの設計を簡単にレイアウトできます。