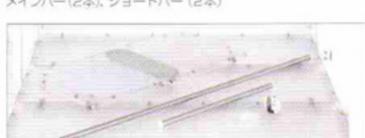

### ステップアップキット

【キットの構成】 パネルM (2枚)、パーブラケット(8個)。 エンドホルダー(4個)、 メインバー(2本)、ショートバー(2本)

バネルやバーなどを使って様々なレイアウトが可能!

※写真は開発中のもので製品版と異なる場合があります。 ◎ SEGA

© Disney PEANUTS © United Feature Syndicate, Inc. 日本のスヌーピーの公式サイトは www.snoopy.co.jp © aki kondo/SCP