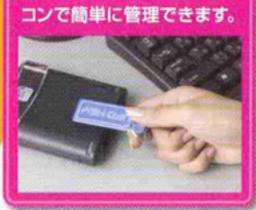

# UFO CATCHERS

キー毎にいずれか設定

データキーとして使う! 売り上げやブライズ払い 出し数などを吸い出し、バソ コンで簡単に管理できます。

SEGA®

| 外形寸法 | W: 1,684mm  |
|------|-------------|
|      | D:964mm     |
|      | H:1,962mm   |
| 重量   | 270kg       |
| 消費電力 | AC100V 350W |