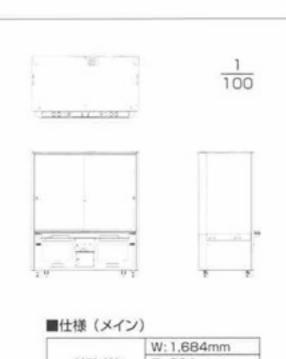

# UFO CATCHERS

キー毎にいずれか設定

データキーとして使う! 売り上げやブライズ払い 出し数などを吸い出し、バソ コンで簡単に管理できます。

SEGA®

| 外形寸法 | W: 1,684mm  |
|------|-------------|
|      | D:964mm     |
|      | H:1,962mm   |
| 重量   | 270kg       |
| 消費電力 | AC100V 350W |