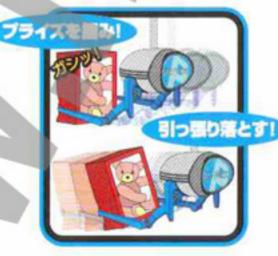

### パネルとバーであらゆる運営が可能に

ステップアップ キット2.0

【キットの構成】 別売り マガルバーZ(6本)、 フィールドバーM(4本)。 すべり止めシート (50枚)

関節のついたフィールドバーなどで、

思い通りの設計を簡単にレイアウトできます。