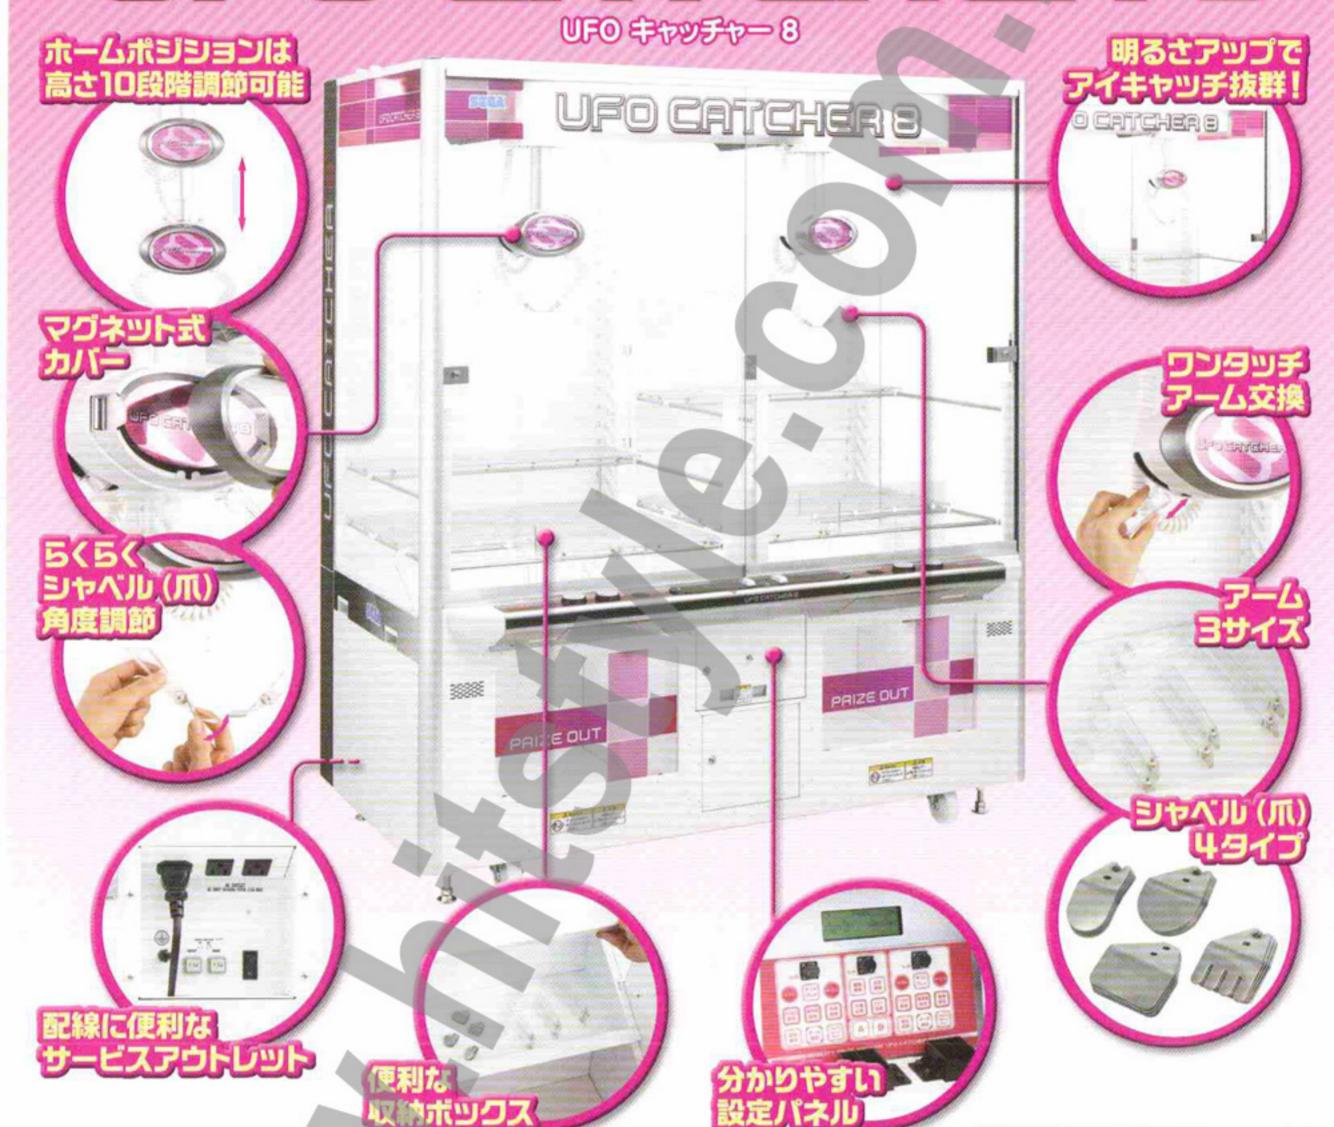

### らくらく8スマート運営にお役立ち!

# UFO CATCHERS

キー毎にいずれか設定

データキーとして使う! 売り上げやブライズ払い 出し数などを吸い出し、バソ コンで簡単に管理できます。

SEGA®

| 外形寸法 | W: 1,684mm  |
|------|-------------|
|      | D:964mm     |
|      | H:1,962mm   |
| 重量   | 270kg       |
| 消費電力 | AC100V 350W |