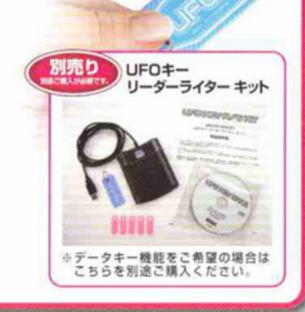

# UFO CATCHERS

キー毎にいずれか設定

データキーとして使う! 売り上げやブライズ払い 出し数などを吸い出し、バソ コンで簡単に管理できます。

SEGA®

| 外形寸法 | W: 1,684mm  |
|------|-------------|
|      | D:964mm     |
|      | H:1,962mm   |
| 重量   | 270kg       |
| 消費電力 | AC100V 350W |