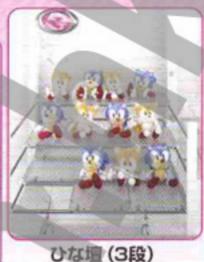

### ステップアップキット

【キットの構成】 パネルM (2枚)、パーブラケット(8個)。 エンドホルダー(4個)、 メインバー(2本)、ショートバー(2本)

バネルやバーなどを使って様々なレイアウトが可能!

※写真は開発中のもので製品版と異なる場合があります。 ◎ SEGA

© Disney PEANUTS © United Feature Syndicate, Inc. 日本のスヌーピーの公式サイトは www.snoopy.co.jp © aki kondo/SCP