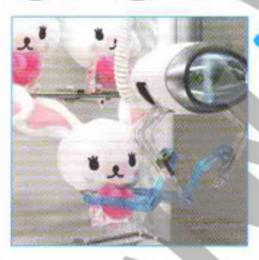

### らくらく8スマート運営にお役立ち!

# UFO CATCHERS







キー毎にいずれか設定

データキーとして使う! 売り上げやブライズ払い 出し数などを吸い出し、バソ コンで簡単に管理できます。







SEGA®

| 外形寸法 | W: 1,684mm  |
|------|-------------|
|      | D:964mm     |
|      | H:1,962mm   |
| 重量   | 270kg       |
| 消費電力 | AC100V 350W |

## 自曲はヨイールド設計が可能区



押し込み



ジャンプ台





大落とし口

### パネルとバーであらゆる運営が可能に

ステップアップ キット2.0

【キットの構成】 別売り マガルバーZ(6本)、 フィールドバーM(4本)。 すべり止めシート (50枚)





関節のついたフィールドバーなどで、

思い通りの設計を簡単にレイアウトできます。





### ステップアップキット

【キットの構成】 パネルM (2枚)、パーブラケット(8個)。 エンドホルダー(4個)、 メインバー(2本)、ショートバー(2本)



バネルやバーなどを使って様々なレイアウトが可能!



















※写真は開発中のもので製品版と異なる場合があります。 ◎ SEGA

© Disney PEANUTS © United Feature Syndicate, Inc. 日本のスヌーピーの公式サイトは www.snoopy.co.jp © aki kondo/SCP



DISTRIBUTED BY:

ニッセイアロマスクエア

AN機器販売事業部 東京都大田区蒲田5-37-1 電話03(5480)8590(国内販売部)

東京都大田区蒲田5-37-1 電話03(5480)6548(海外販売部 AM海外事業部 ニッセイアロマスクエア

閱 西 販 売 大阪府淀川区西宮原2-1-3 電話06(6150)5230(直 ソーラ新大阪21

●ご使用の前に必ず取扱説明書をご覧ください。 ●ここに記載されている製品の内容は、予告なしに変更される場合もこざいますので、こ了承下さい。 SD-520906-10