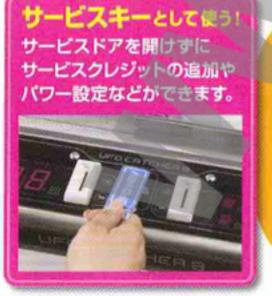

# UFO CATCHERS

キー毎にいずれか設定

データキーとして使う! 売り上げやブライズ払い 出し数などを吸い出し、バソ コンで簡単に管理できます。

SEGA®

| 外形寸法 | W: 1,684mm  |
|------|-------------|
|      | D:964mm     |
|      | H:1,962mm   |
| 重量   | 270kg       |
| 消費電力 | AC100V 350W |