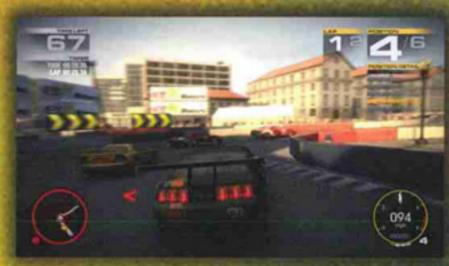

## MANUFACTURERS

NHANKE

SPECIFICATIONS

DIMENSIONS

ASTON MARTIN BUGATTI DODGE FORD MUSTANG JAGUAR KOENIGSEGO MCLAREN MERCEDES PAGANI SALEEN TOYO, A

DONINGTON PARK DETROIT LONG BEACH MILAN NURBURGRING OKUTAMA SAN FRANCISCO SPA FRANCORCHAMPS WASHINGTON 32" HD SCREEN FORCE FEEDBACK STEERING LINKABLE UP TO 6 PLAYERS 2.1 SOUND & SEAT SUB WOOFER DETAILED CAR DAMGE UNIQUE LIGHTING SYSTEM D1650MM W2100MM H2100MM 255KG