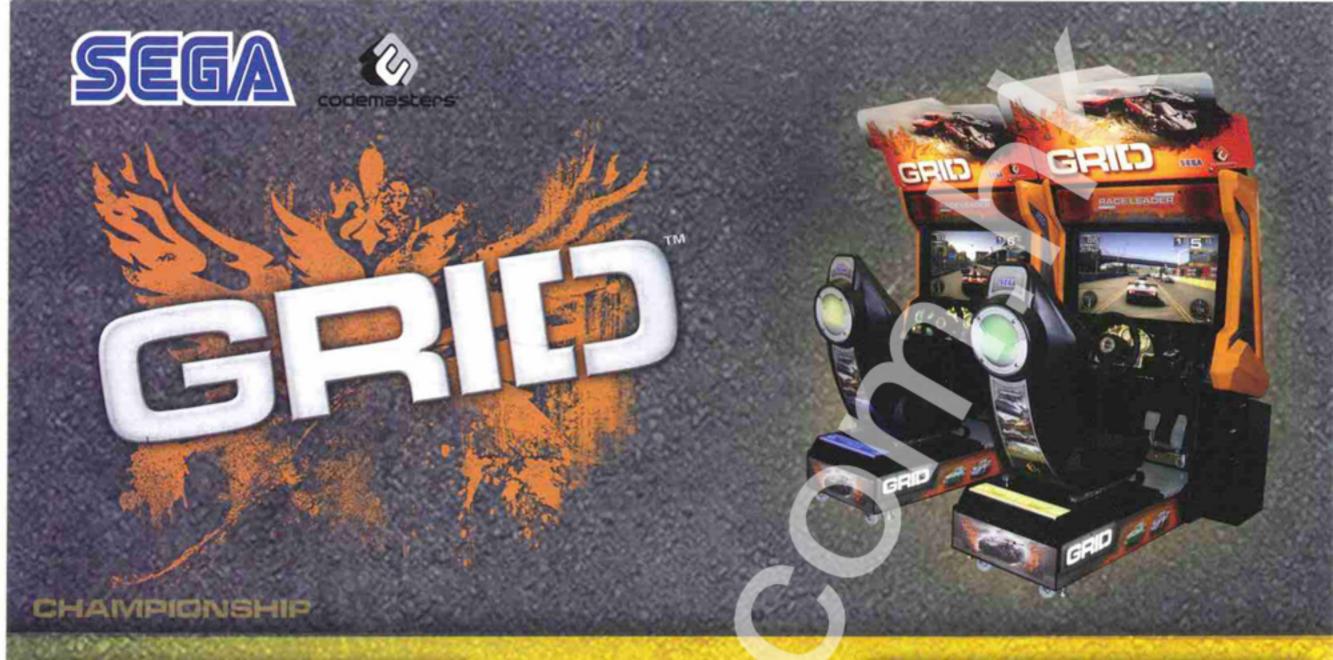

GO HEAD TO HEAD AGAINST YOUR FRIENDS IN SOME OF THE WORLD'S MOST DESIRABLE CARS WITH EXCITING REAL-TIME DAMAGE MODELLING. IT'S ALL ABOUT THERACE

WILLTIPLAYER [LINKABLE UP

THE THREE TIERED CHAMPIONSHIP MODE FEATURES WORLD FAMOUS CIRCUITS AND STREET TRACKS FROM AROUND THE GLOBE. FINISH FIRST TO UNLOCK SPECIAL EVENTS!

## MANUFACTURERS

NHANKE

SPECIFICATIONS

DIMENSIONS

ASTON MARTIN BUGATTI DODGE FORD MUSTANG JAGUAR KOENIGSEGO MCLAREN MERCEDES PAGANI SALEEN TOYO, A

DONINGTON PARK DETROIT LONG BEACH MILAN NURBURGRING OKUTAMA SAN FRANCISCO SPA FRANCORCHAMPS WASHINGTON 32" HD SCREEN FORCE FEEDBACK STEERING LINKABLE UP TO 6 PLAYERS 2.1 SOUND & SEAT SUB WOOFER DETAILED CAR DAMGE UNIQUE LIGHTING SYSTEM D1650MM W2100MM H2100MM 255KG