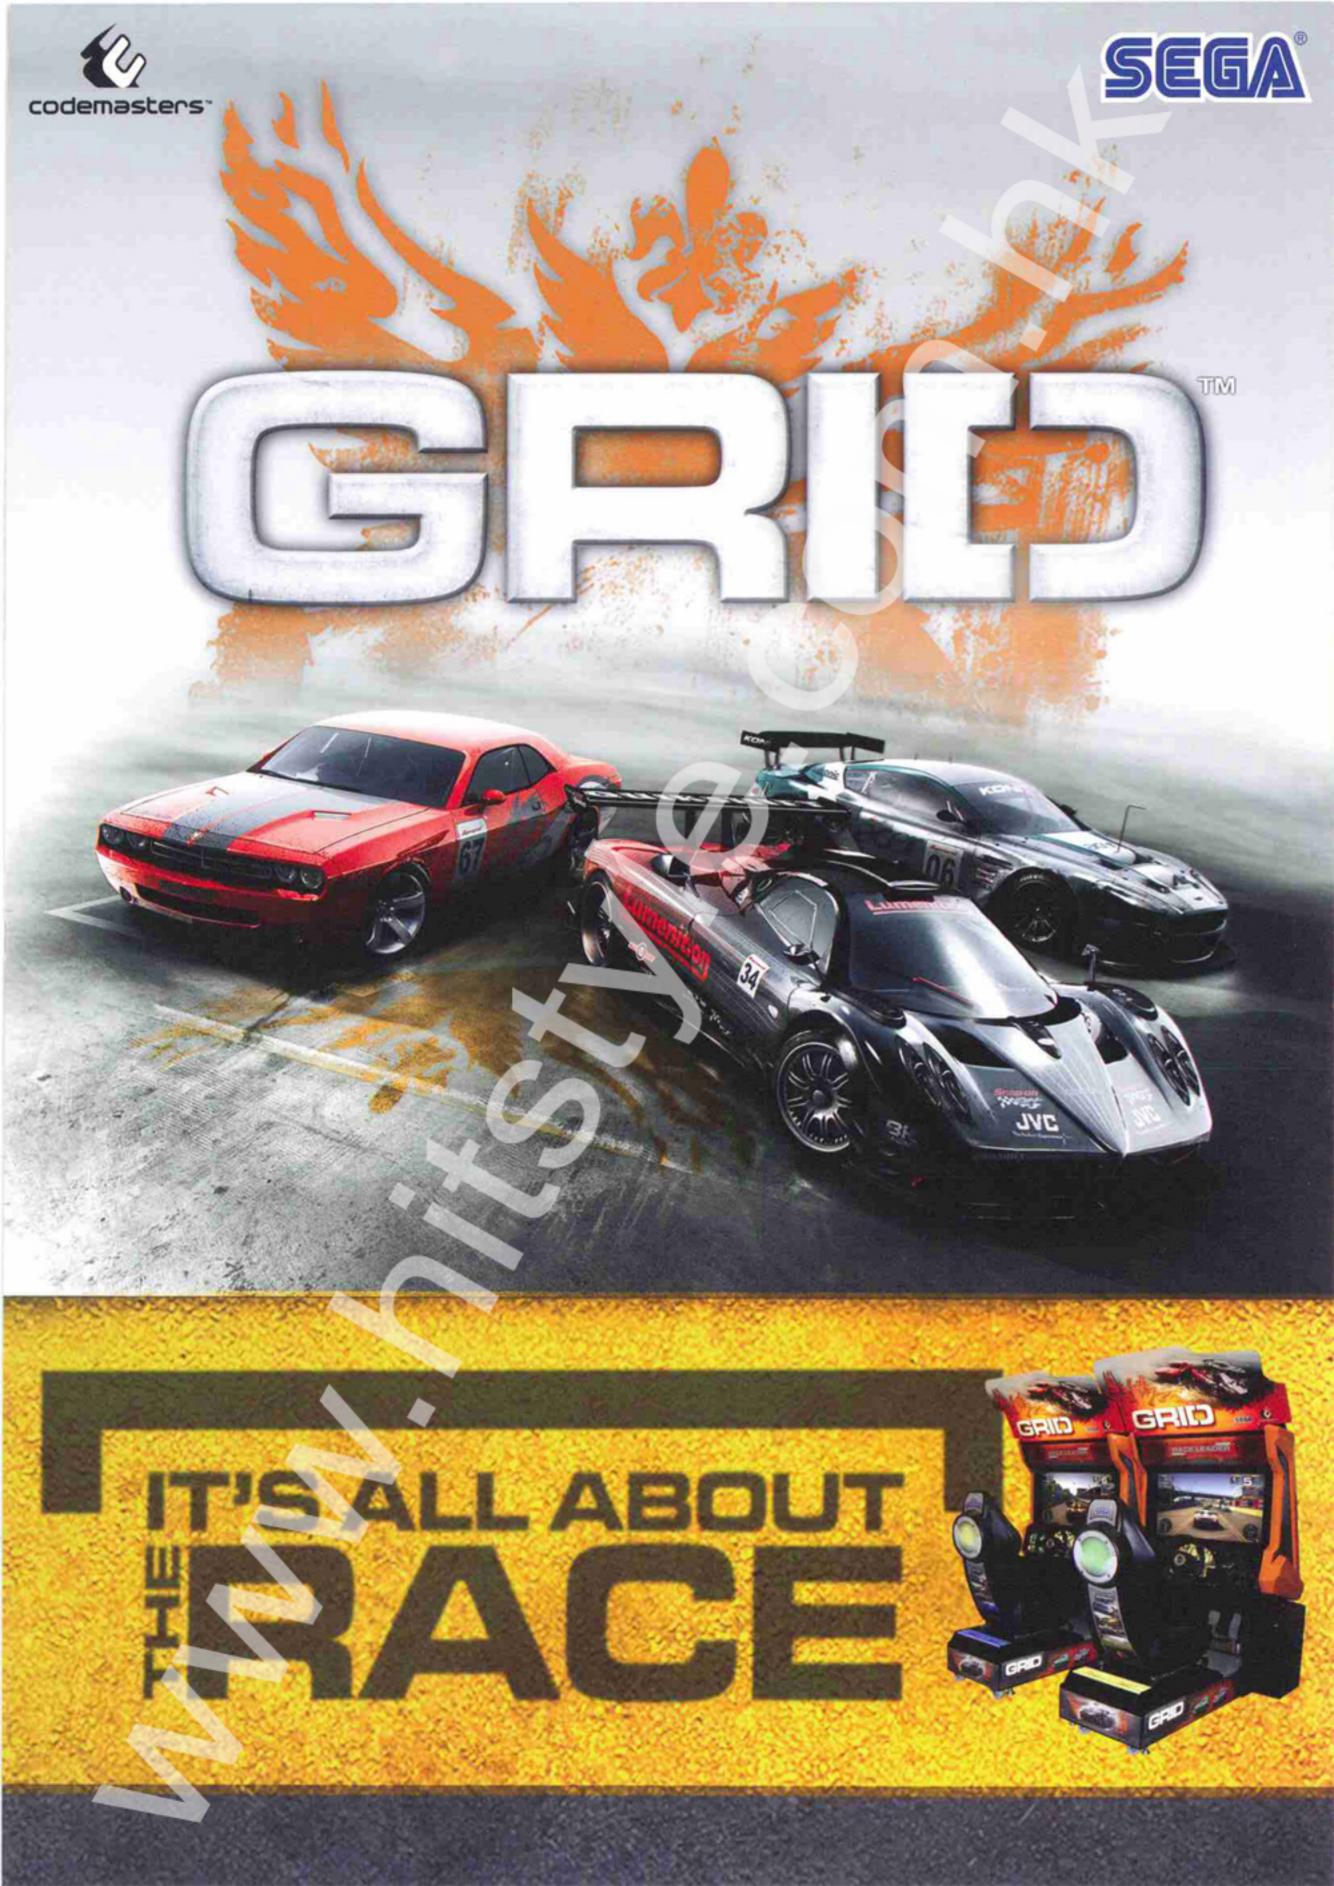

GO HEAD TO HEAD AGAINST YOUR FRIENDS IN SOME OF THE WORLD'S MOST DESIRABLE CARS WITH EXCITING REAL-TIME DAMAGE MODELLING. IT'S ALL ABOUT THERACE

WILLTIPLAYER [LINKABLE UP

THE THREE TIERED CHAMPIONSHIP MODE FEATURES WORLD FAMOUS CIRCUITS AND STREET TRACKS FROM AROUND THE GLOBE. FINISH FIRST TO UNLOCK SPECIAL EVENTS!

## MANUFACTURERS

NHANKE

SPECIFICATIONS

DIMENSIONS

ASTON MARTIN BUGATTI DODGE FORD MUSTANG JAGUAR KOENIGSEGO MCLAREN MERCEDES PAGANI SALEEN TOYO, A

DONINGTON PARK DETROIT LONG BEACH MILAN NURBURGRING OKUTAMA SAN FRANCISCO SPA FRANCORCHAMPS WASHINGTON 32" HD SCREEN FORCE FEEDBACK STEERING LINKABLE UP TO 6 PLAYERS 2.1 SOUND & SEAT SUB WOOFER DETAILED CAR DAMGE UNIQUE LIGHTING SYSTEM D1650MM W2100MM H2100MM 255KG