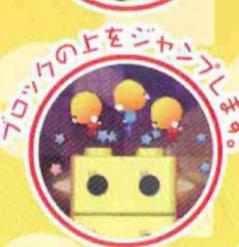

## あたまとからだを使ってあせ

みんなでいっしょに頑張る乳

本物のブロックを積む!

ブロックをインターフェースと した新感覚のゲームです。ボタンやスティッ クを使わず、画面の前にブロックを置くだ け。すると画面内の「ぶろっくぴーぽー」 がその上を登っていく。制限時間内に目的 地まで誘導すればOK! 全クリアには知力・ 体力そしてチームワークが要求される。

こいつの名前は ぶろっくぴーぽー

何でも食べちゃう食いしん坊。 キュートな脱力キャラは 意外にも傍若無人!?

## じも何人でも盛り上がる

画面の前にブロックを積むだけ。操作もルールもシンプルだから、 誰でも簡単に楽しめる。個人戦や団体戦など、楽しみ方は何通りに もふくらむ。シンプルだからこそアツいゲームだ!

残り時間が無くなると…

100

わるぴーぽー

■仕様

| 外形寸法 | W: 1500mm   |
|------|-------------|
|      | D:1170mm    |
|      | H:1900mm    |
| 重 重  | 180kg       |
| 消費電力 | AC100V 430W |