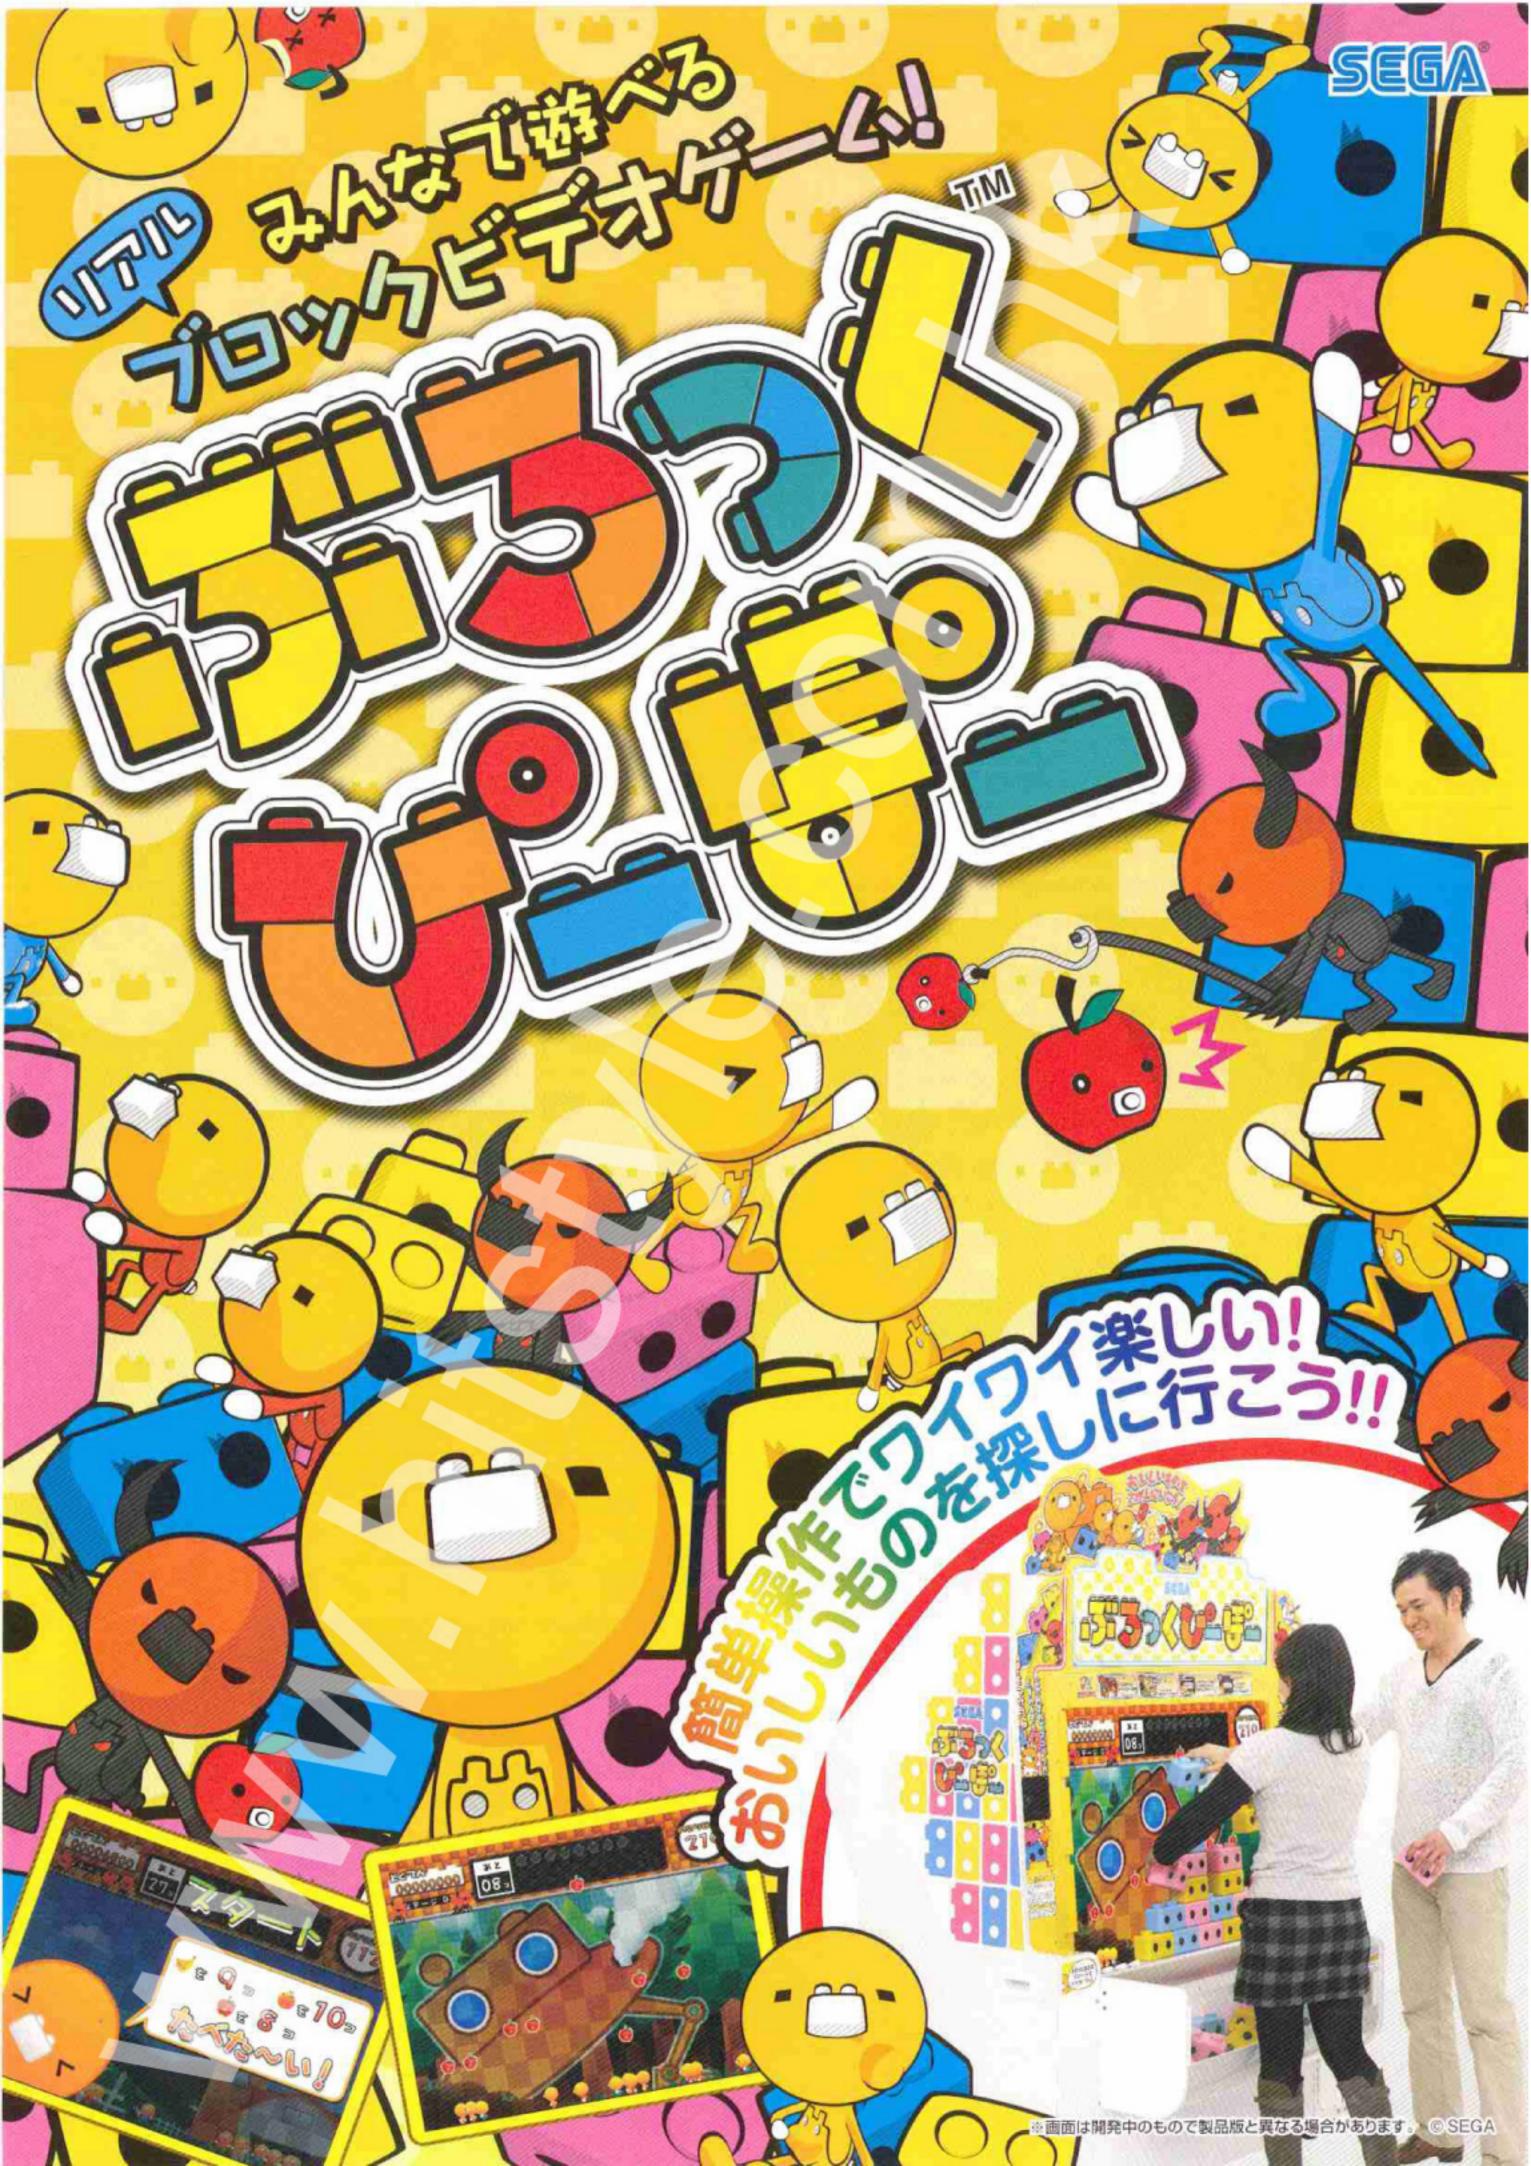

## あたまとからだを使ってあせ

みんなでいっしょに頑張る乳

本物のブロックを積む!

ブロックをインターフェースと した新感覚のゲームです。ボタンやスティッ クを使わず、画面の前にブロックを置くだ け。すると画面内の「ぶろっくぴーぽー」 がその上を登っていく。制限時間内に目的 地まで誘導すればOK! 全クリアには知力・ 体力そしてチームワークが要求される。

こいつの名前は ぶろっくぴーぽー

何でも食べちゃう食いしん坊。 キュートな脱力キャラは 意外にも傍若無人!?

## じも何人でも盛り上がる

画面の前にブロックを積むだけ。操作もルールもシンプルだから、 誰でも簡単に楽しめる。個人戦や団体戦など、楽しみ方は何通りに もふくらむ。シンプルだからこそアツいゲームだ!

残り時間が無くなると…

100

わるぴーぽー

■仕様

| 外形寸法 | W: 1500mm   |
|------|-------------|
|      | D:1170mm    |
|      | H:1900mm    |
| 重 重  | 180kg       |
| 消費電力 | AC100V 430W |