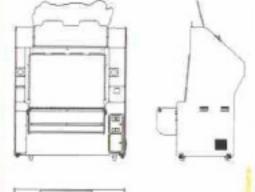

## じも何人でも盛り上がる

画面の前にブロックを積むだけ。操作もルールもシンプルだから、 誰でも簡単に楽しめる。個人戦や団体戦など、楽しみ方は何通りに もふくらむ。シンプルだからこそアツいゲームだ!

残り時間が無くなると…

100

わるぴーぽー

■仕様

| 外形寸法 | W: 1500mm   |
|------|-------------|
|      | D:1170mm    |
|      | H:1900mm    |
| 重 重  | 180kg       |
| 消費電力 | AC100V 430W |