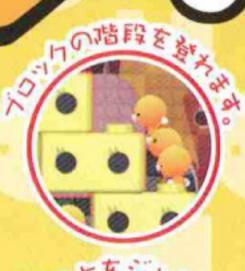

## あたまとからだを使ってあせ

みんなでいっしょに頑張る乳

本物のブロックを積む!

ブロックをインターフェースと した新感覚のゲームです。ボタンやスティッ クを使わず、画面の前にブロックを置くだ け。すると画面内の「ぶろっくぴーぽー」 がその上を登っていく。制限時間内に目的 地まで誘導すればOK! 全クリアには知力・ 体力そしてチームワークが要求される。

こいつの名前は ぶろっくぴーぽー

何でも食べちゃう食いしん坊。 キュートな脱力キャラは 意外にも傍若無人!?

## じも何人でも盛り上がる

画面の前にブロックを積むだけ。操作もルールもシンプルだから、 誰でも簡単に楽しめる。個人戦や団体戦など、楽しみ方は何通りに もふくらむ。シンプルだからこそアツいゲームだ!

残り時間が無くなると…

100

わるぴーぽー

■仕様

| 外形寸法 | W: 1500mm   |
|------|-------------|
|      | D:1170mm    |
|      | H:1900mm    |
| 重 重  | 180kg       |
| 消費電力 | AC100V 430W |