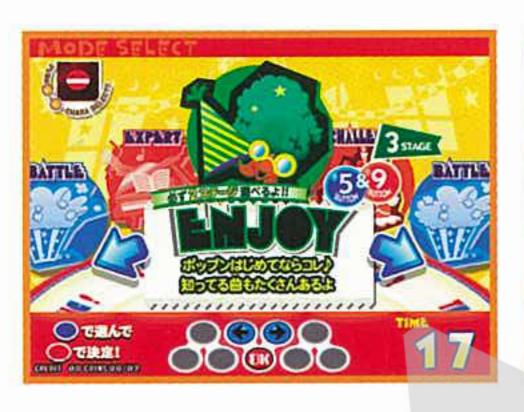

### ポップンミュージック未経験者 大歓迎の『エンジョイモード』をリニューアル!

『エンジョイモード』を構成するライセンス楽曲を見直し、さらにプレーしたくなるモードになります。 BEMANI入門機種としての魅力を高め、さらに新規ユーザーを獲得します!!