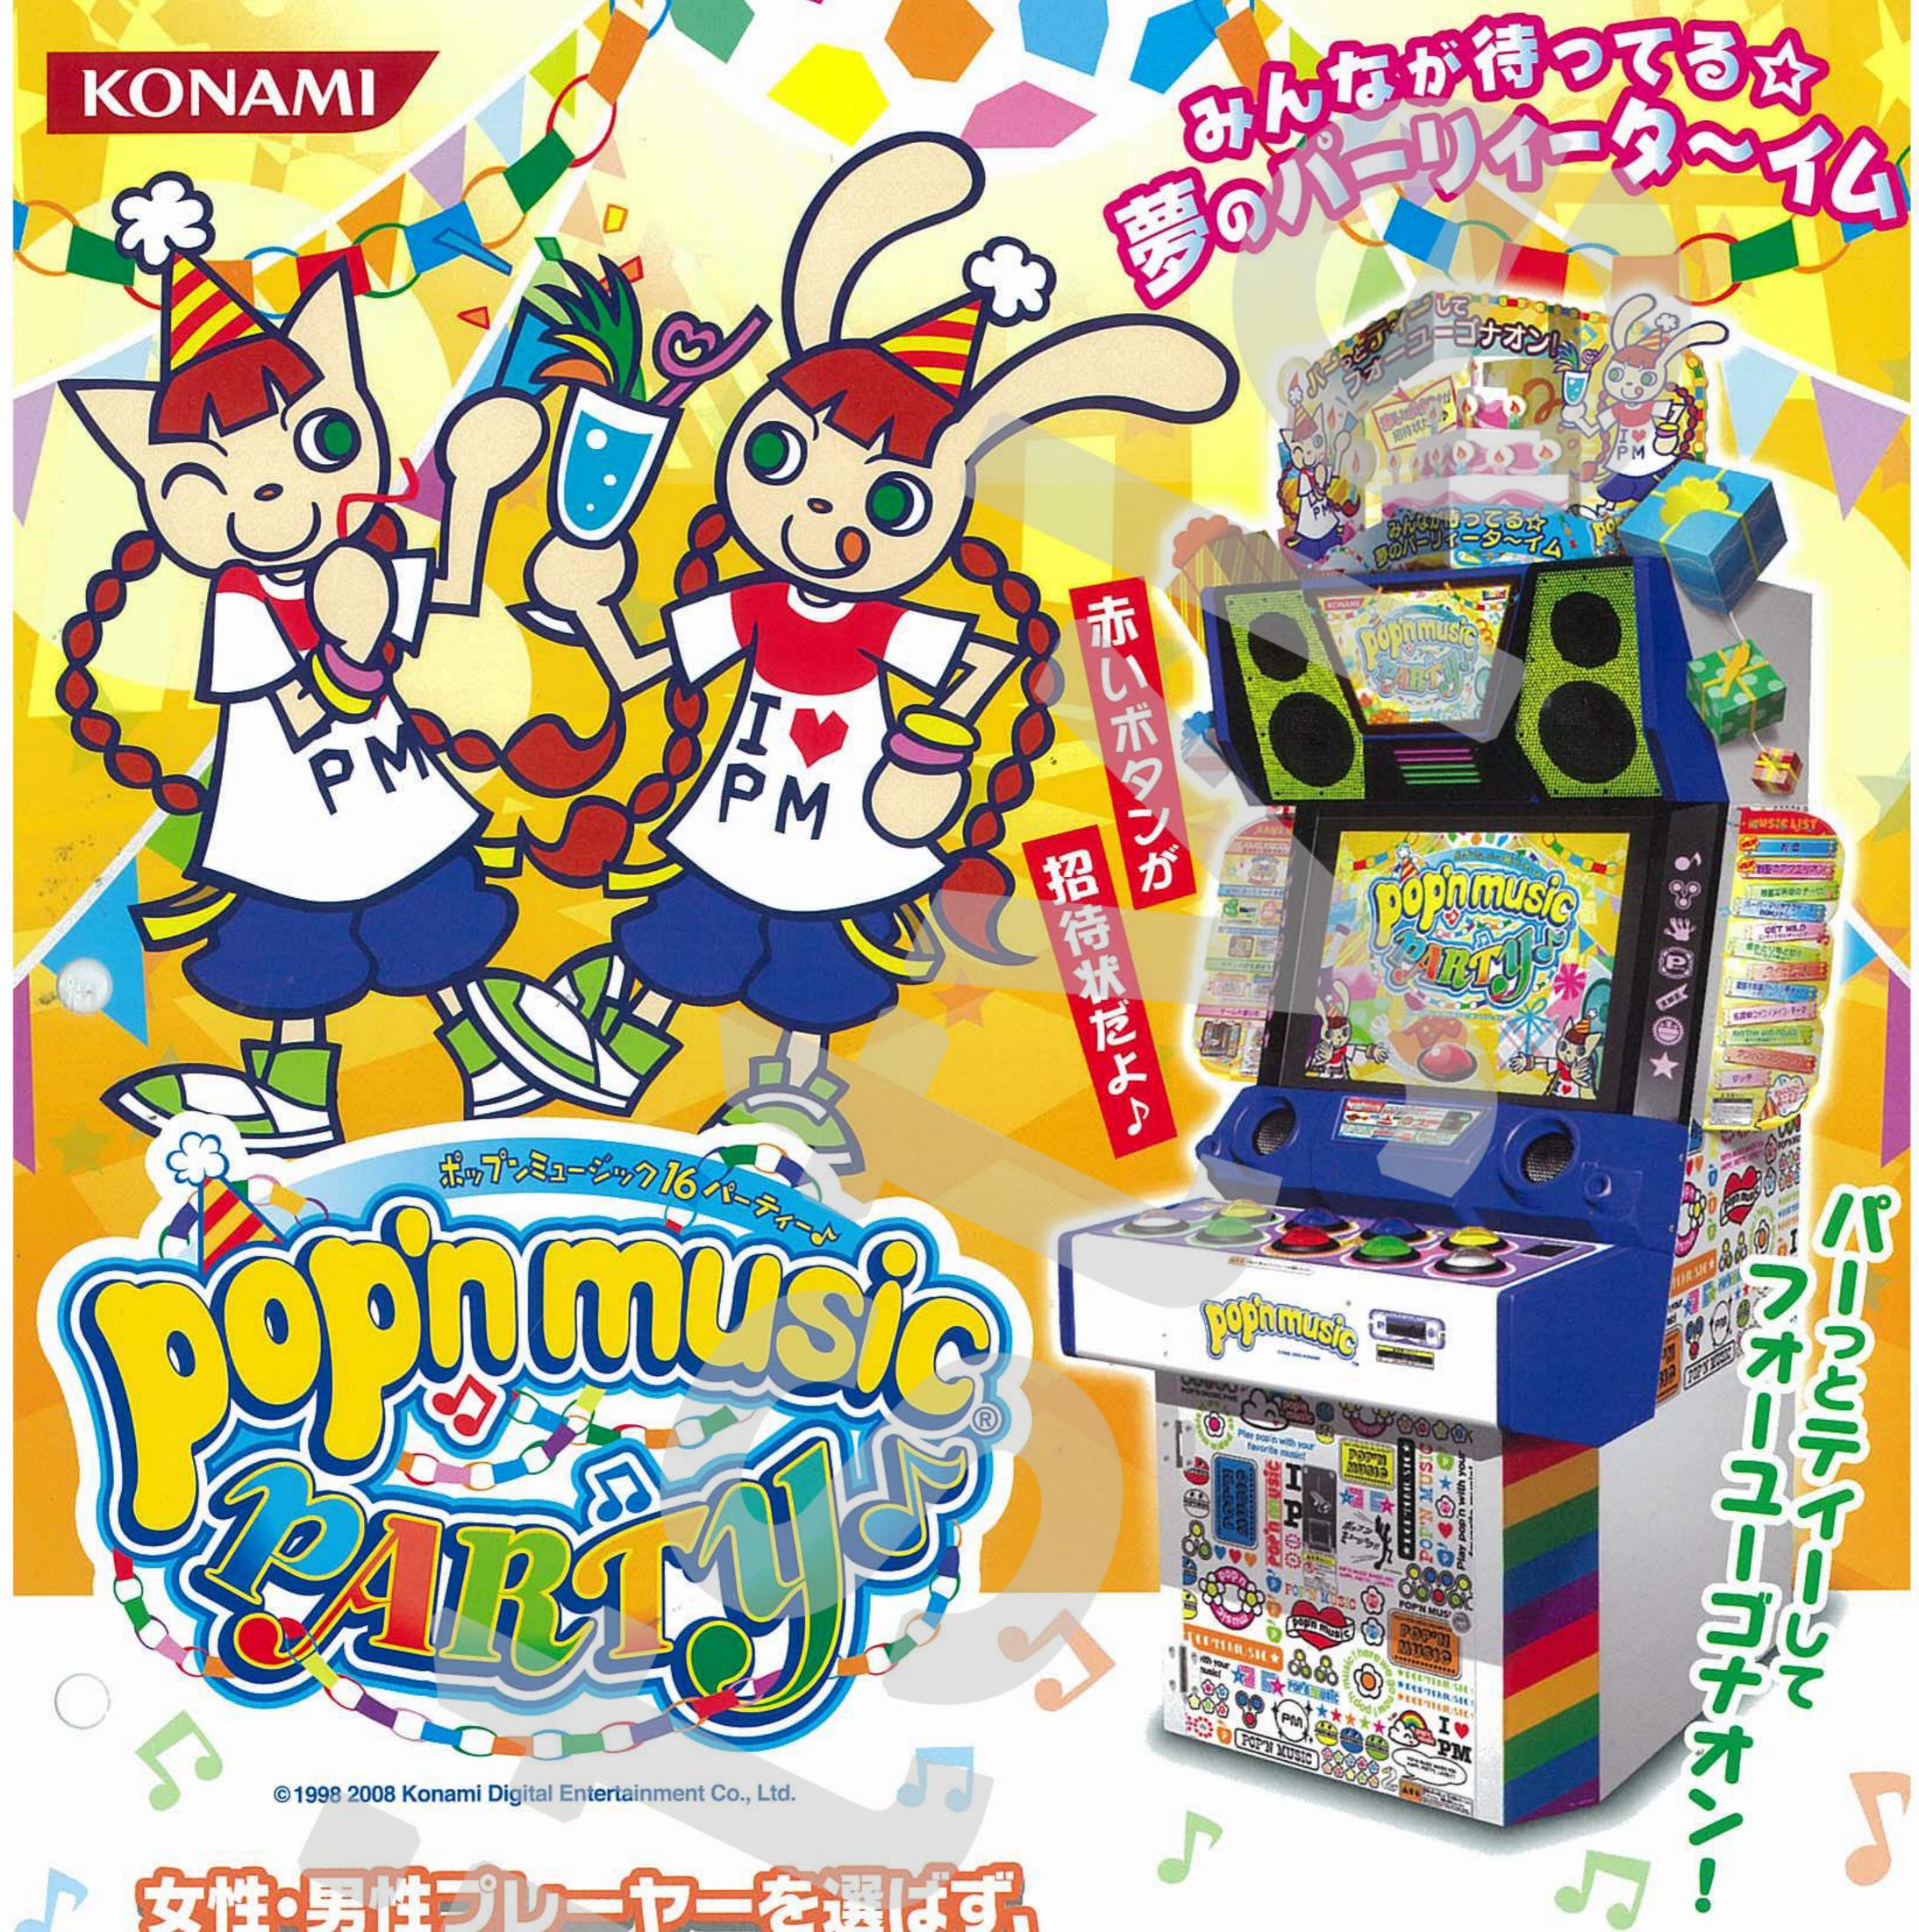

# いただけるpop'nmusic シリース第

#### 膨大で魅力たっぷりの 収録楽曲!!

前作までの700曲を堂々収録! 有名ライセンス楽曲、 ハイクオリティーなコナミオリジナル新曲40曲以上追加 収録! さらにBEMANI移植曲を収録し、BEMANI 商品間シナジーを高めます!

## 魅力いっぱいのキャラクター!!

魅力ある新規キャラクターの追加とともに、 新旧人気キャラクターが新規書き下ろしデザインで登場! ファンにはたまらない要素です!

### ポップンミュージック未経験者 大歓迎の『エンジョイモード』をリニューアル!

『エンジョイモード』を構成するライセンス楽曲を見直し、さらにプレーしたくなるモードになります。 BEMANI入門機種としての魅力を高め、さらに新規ユーザーを獲得します!!

### やりこみ要素、NET対戦、 インターネットランキングを 引き続き開催!

長期安定インカムの実現の為、やりこみ要素、各種ネットワークイベント、隠し要素を盛り込みます!

#### ●音楽シミュレーションゲーム

本体寸法 ··· W800×H1,900×D1,015mm 本体重量 ··· 約190kg 使用電源 ··· AC100V±00% (50Hz / 60Hz) 定格消費電力 ··· 230W 金庫容量 ··· 約1,500枚 (100円硬貨)

※記載している製品の仕様、内容及び写真は開発中のものです。予告無しに変更する場合がありますので、あらかじめご了承ください。 2008年2月現在。