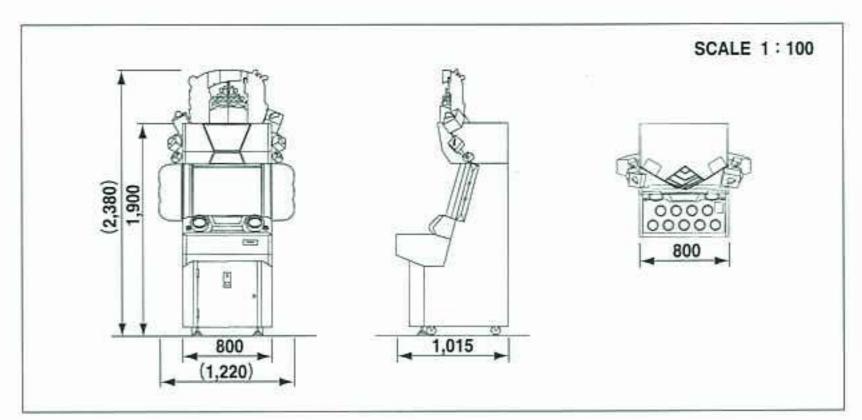

#### ●音楽シミュレーションゲーム

本体寸法 ··· W800×H1,900×D1,015mm 本体重量 ··· 約190kg 使用電源 ··· AC100V±00% (50Hz / 60Hz) 定格消費電力 ··· 230W 金庫容量 ··· 約1,500枚 (100円硬貨)

※記載している製品の仕様、内容及び写真は開発中のものです。予告無しに変更する場合がありますので、あらかじめご了承ください。 2008年2月現在。