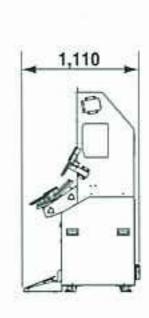

## 新しいGRAND PRIXが 続々登場!

前作で好評の「GRAND PRIXモード」では、V5でも多数の新たな 大会を開催予定!

新コマンドの大会やアーティスト別大会など、初級~上級プレーヤーの スキルに合わせ、より多くの大会を取り揃えます。

本体寸法 ··· W1,236×H1,948×D1,110mm 本体重量 ··· 約287kg 使用電源 ··· AC100V±10% (50Hz / 60Hz) 定格消費電力 ··· 250W