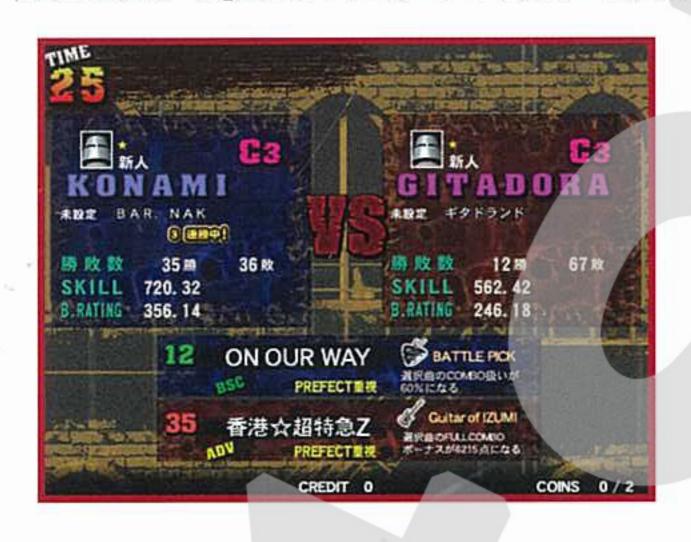

## あのBATTLEモードが大きくリニューアル!

バトルの戦略性を高める「BATTLE ITEM」や強さの指標を表す「BATTLE RATING」の導入など、人気の「BATTLEモード」を大きくリニューアルし、より一層白熱したバトルが楽しめるようになりました!