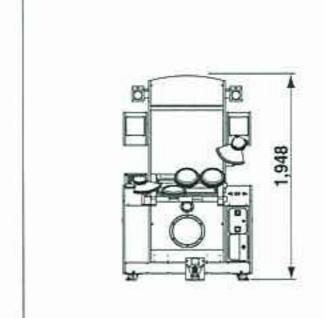

## 新しいGRAND PRIXが 続々登場!

前作で好評の「GRAND PRIXモード」では、V5でも多数の新たな 大会を開催予定!

新コマンドの大会やアーティスト別大会など、初級~上級プレーヤーの スキルに合わせ、より多くの大会を取り揃えます。

本体寸法 ··· W1,236×H1,948×D1,110mm 本体重量 ··· 約287kg 使用電源 ··· AC100V±10% (50Hz / 60Hz) 定格消費電力 ··· 250W