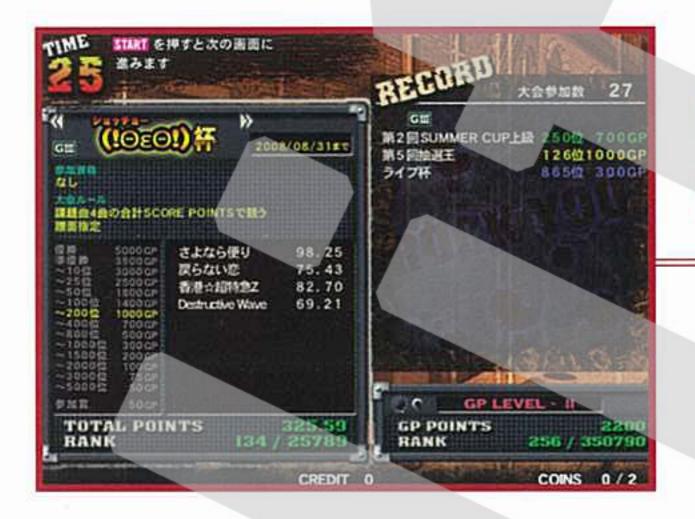

## 新しいGRAND PRIXが 続々登場!

前作で好評の「GRAND PRIXモード」では、V5でも多数の新たな 大会を開催予定!

新コマンドの大会やアーティスト別大会など、初級~上級プレーヤーの スキルに合わせ、より多くの大会を取り揃えます。

本体寸法 ··· W1,236×H1,948×D1,110mm 本体重量 ··· 約287kg 使用電源 ··· AC100V±10% (50Hz / 60Hz) 定格消費電力 ··· 250W