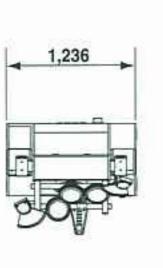

## 新しいGRAND PRIXが 続々登場!

前作で好評の「GRAND PRIXモード」では、V5でも多数の新たな 大会を開催予定!

新コマンドの大会やアーティスト別大会など、初級~上級プレーヤーの スキルに合わせ、より多くの大会を取り揃えます。

本体寸法 ··· W1,236×H1,948×D1,110mm 本体重量 ··· 約287kg 使用電源 ··· AC100V±10% (50Hz / 60Hz) 定格消費電力 ··· 250W