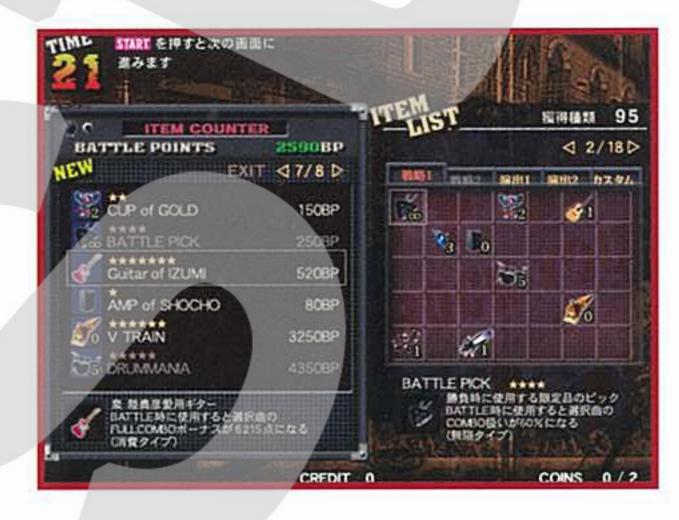

## あのBATTLEモードが大きくリニューアル!

バトルの戦略性を高める「BATTLE ITEM」や強さの指標を表す「BATTLE RATING」の導入など、人気の「BATTLEモード」を大きくリニューアルし、より一層白熱したバトルが楽しめるようになりました!